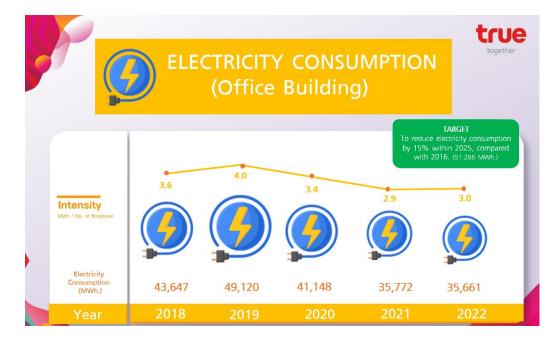

To reduce electricity consumption by 15% within 2025, compared with 2016.

To reduce water consumption by 20% within 2025, compared with 2016.

To achieve a 100% waste segregation.

#### SUMMARY PERFORMANCE

1. Electricity Consumption in 2022: Electricity Consumption (office building) was reduced by 30.43%, compared with 2016.

2. Water Consumption in 2022: Water Consumption (office building) was reduced by 44.73%, compared with 2016.