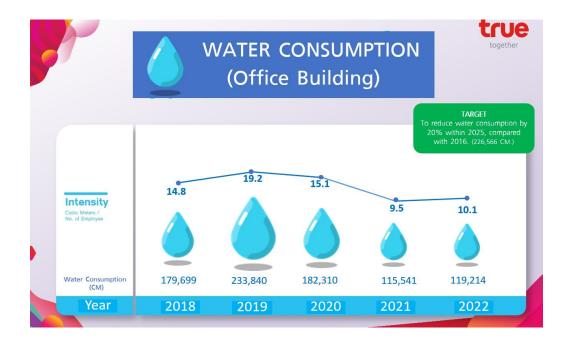

To reduce electricity consumption by 15% within 2025, compared with 2016.

To reduce water consumption by 20% within 2025, compared with 2016.

To achieve a 100% waste segregation.

#### SUMMARY PERFORMANCE

1. Electricity Consumption in 2022: Electricity Consumption (office building) was reduced by 30.43%, compared with 2016.

2. Water Consumption in 2022: Water Consumption (office building) was reduced by 44.73%, compared with 2016.